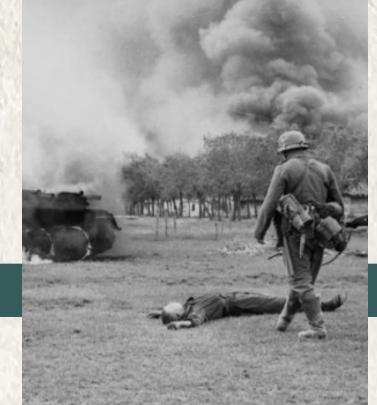

vening News.













BY INCENDIARIES



## MAIN EVENTS OF WORLD WAR II

#### OCTOBER 25TH -NOVEMBER 1ST, 1936:

**Nazi Germany and** Fascist Italy sign a treaty of cooperation on October 25th and **November 1st, the Rome Berlin Axis** was announced.

#### **NOVEMBER 25TH, 1936:**

**Nazi Germany and Imperial Japan** signed the Anti-**Comintern Pact.** 

#### JULY 7TH, 1937:

**Japan invaded China** 

#### **APRIL 7TH, 1939:**

Albania



#### **AUGUST 23RD, 1939:**

**Nazi Germany and the Soviet Union signed a** nonaggression Pact

#### SEPTEMBER 1ST, 1939

Germany invaded Poland, initiating The Second World War



Bombed: Danzig is "Annexed"

FRANCE DECLARES "STATE OF SIEGE"

SEPTEMBER 3RD, 1939:

**Great Britain and France** 

declared war on Germany.

**Fascist Italy invaded** 





JUNE 22ND, 1941:

**Germany launched Operation Barbarossa- The Invasion of Russia** 

#### **SEPTEMBER 27TH, 1940:** Germany, Italy and Japan



Photo: AP/Wide Worl



JUNE 10TH, 1940: Italy enters the war.

#### MAY 10TH- JUNE 22ND, 1940: **Germany attacks Western**



## New York World-Telegram WALL ST.

DECEMBER 8TH, 1941

**The United States of America** declared war on Japan

#### DECEMBER 11TH, 1941

**Nazi Germany declared** war on the United States of America

BUFFALO EVENING NEWS INTER-URBAN Hitler, Mussolini Join Japan In World War Upon America
JAP BATTLESHIP SET AFIRE; LANDING FORCES MOPPED UP

#### JUNE 4TH, 1942:

The Battle of Midway began

#### **JULY 17TH, 1942**

The Battle of Stalingrad began



#### MAY 10TH- JUNE 22ND, 1940: **Germany attacks Western** Europe.



####