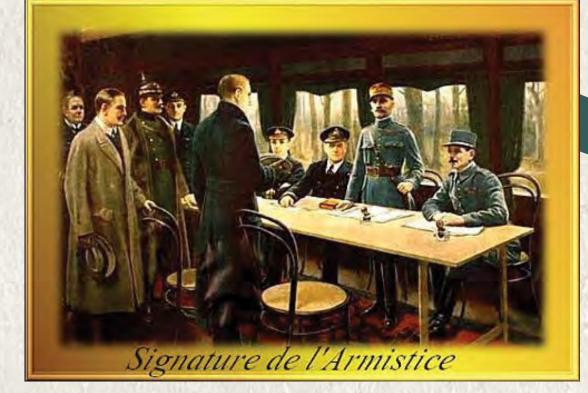

|                                                                                                                                                   |

#### FEBRUARY 1ST, 1917:

The start of Germany's unrestricted submarine warfare



#### **AUGUST 8TH, 1918:**

The Battle of Amiens begins

#### **OCTOBER 4TH, 1918:**

Germany asked the Allies for an Armistice

#### OCTOBER 29TH, 1918:

**Germany's navy mutinied** 

#### OCTOBER 30TH. 1918: Turkey made peace

NOVEMBER 3RD, 1918: Austria made peace

#### **NOVEMBER 11TH, 1918:**

The Great War officially ends with the signing of an armistice



#### JUNE 28TH, 1919:

The Treaty of Versailles was signed by Germany



# CAUSES AND CONSEQUENCES OF THE GREAT WAR CAUSES CONSEQUENCES

#### NATIONALISM

Extreme Nationalism or national self-determination is a key factor in the outbreak of the Great War. Throughout the 19th century nationalistic ideals spread and led to the unification of Italy and Germany. These nations had to prove themselves as strong independent countries and as such war was unavoidable. This pursuit of nationalistic goals and belief in national superiority resulted in the eruption of the Great War.

#### HOSTILE ALLIANCES

A number of alliances had been signed by countries between 1879 and 1914. The formation of the Triple Alliance and the Entente Powers is extremely important when looking at the causes of the Grea