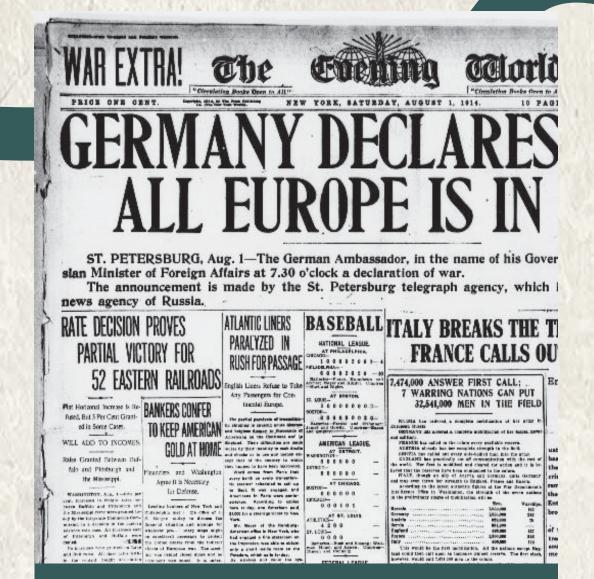

#### **AUGUST 4TH, 1914:**

**Entente Powers declared** war

Forecast: tight and day

NUMBER 8150, WASHINGTON, MONDAY EVENING, AUGUST B, 1814. PRICE ONE CENT.

#### ENGLAND WILL DECLARE WAR ON GERMANY THIS EVENING GERMANY INVADED BY FRENCH ARMY

FRENCH DEFEAT GERMANS IN SHARP BATTLE
GERMANS SHELL LIBAU, BALTIC PORT

SIX GERMAN WARSHIPS
SUNK IN BATTLE WITH
ENGLISH FLEET, REPORT
ENGLISH FLEET, REPORT
LONDON Aug. 8—A news lither structure structure of the financial of the lither. The French sharped by the certain bodden seeds to be the surface of a superior of the structure of the financial of the lither. The French sharped by the German bodden seeds to make the surface of a superior force of superior before particle, who are already relating in the control of the surface of superior to the surface of superior in the surface of superior to the surface of superior in the surface