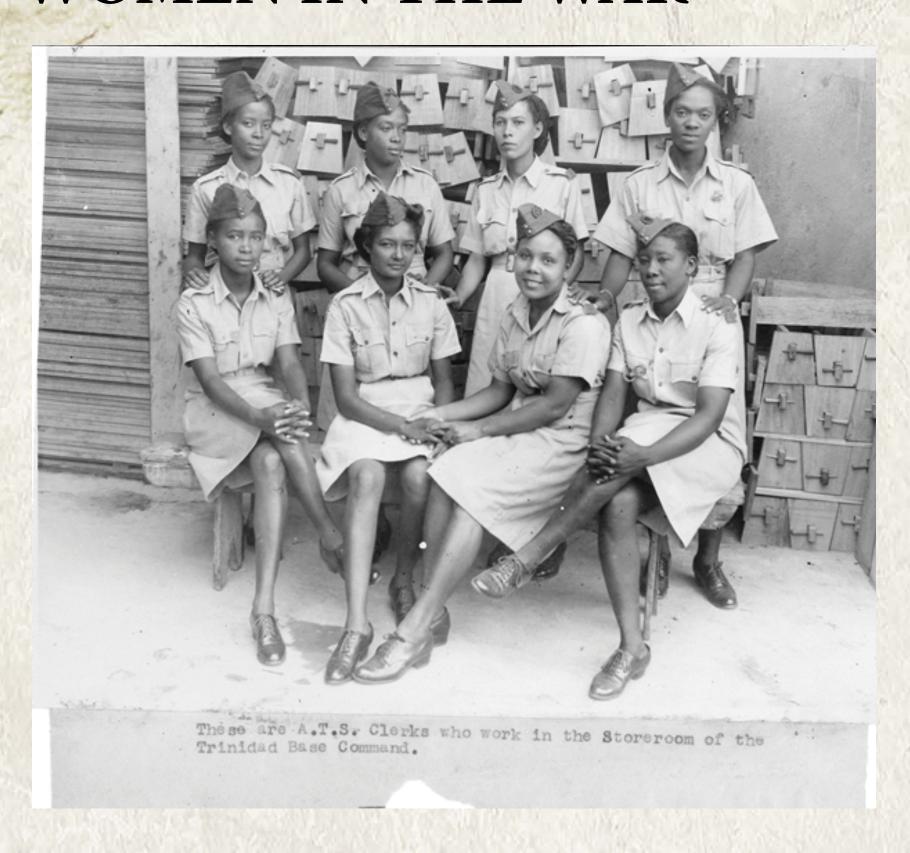

red. Many suffered from depression and intense boredom. In 1943, some of the Jews were released from the camp but had to adhere to wartime constrictions such as being banned from driving cars or riding bicycles, they had to report to the nearest police station daily and they were under curfew from 8:00 PM to 6:00 AM. The period of Jewish internment in Trinidad and Tobago came to an end in January 1944 when Camp Rented closed its doors marking the end of an era in the history of the colony.

De Vertuil, Anthony. Edward Lanza and the Jews in Trinidad. Port of Spain: Litho Press, 2014. Print. Rohlehr, Gordon. Calypso and Society in Pre-Independence Trinidad. Kingston: The University of West Indies Press, 1990. Print.

## WORLD WAR II THE TRINIDAD AND TOBAGO EXPERIENCE

#### WOMEN IN THE WAR



The landscape of women's work had been changed dramatically during the Second World War in occupied Trinidad and Tobago. Many women from the upper and middle classes joined the uniformed services open to females, namely the Women's Voluntary Services and the Auxiliary Territorial Services. Some of the women from the upper echelon of society also founded and ran a multitude of organisations in which volunteers worked towards the war effort.

#### Additionally they:

- 1. Helped to nurse and care for wounded or ill servicemen.
- 2. Established and ran canteens for foreign troops.
- 3. Helped to entertain them with concerts, teas and parties.
- 4. Drove vehicles for military purposes.
- 5. Worked in the censorship service (incoming and outgoing letters to Trinidad were read and censored in