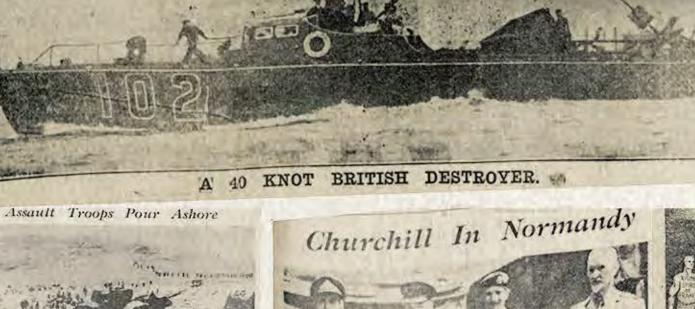

EASILY MADE KNICKERS

Harass Nazis Into Normandy In Move To Seal Off Cherbourg Port

French Push Chat With Vatican Guards Patriot Army Allied Forces Push Deeper

Trinidadian Freed From Nazis Now Homesick For The Sun featured by Tom Driberg, M.P., in June issue of the "Leader," a

Allied Troops Land In Northern France

Proceeding Satisfactorily



Churchill Says Invasion How Axis Once Terrorised The Globe





TRINIDAD PREPARES FOR

V.E. DAY CELEBRATION

NAZIS STATE HITLER PRE-WAR WORLD HAS IS DEAD

BEFLAGGED ISLAND PLANS Nazi Normandy Peninsula Line Smashed Ir. Centre As Soviets Open Drive And Germans Flee In Iraly Americans Slash Through

Crumbling Nazi Resistance

These newspaper clippings were collected from issues of The Trinidad Guardian, The Port of Spain Gazette and Evening News.













BY INCENDIARIES



## MAIN EVENTS OF WORLD WAR II

#### OCTOBER 25TH -NOVEMBER 1ST, 1936:

**Nazi Germany and** Fascist Italy sign a treaty of cooperation on October 25th and **November 1st, the Rome Berlin Axis** was announced.

#### **NOVEMBER 25TH, 1936:**

**Nazi Germany and Imperial Japan** signed the Anti-**Comintern Pact.** 

#### JULY 7TH, 1937:

**Japan invaded China** 

#### **APRIL 7TH, 1939:**

Albania



#### **AUGUST 23RD, 1939:**

**Nazi Germany and the Soviet Union signed a** nonaggression Pact

#### SEPTEMBER 1ST, 1939

Germany invaded Poland, initiating The Second World War



Bombed: Danzig is "Annexed"

FRANCE DECLARES "STATE OF SIEGE"

SEPTEMBER 3RD, 1939:

**Great Britain and France** 

declared war on Germany.

**Fascist Italy invaded** 





JUNE 22ND, 1