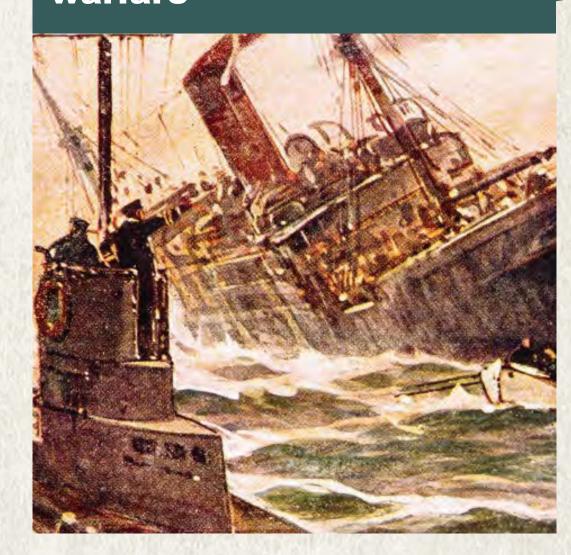

|                                                                                                                                                   |

#### FEBRUARY 1ST, 1917:

The start of Germany's unrestricted submarine warfare



#### **AUGUST 8TH, 1918:**

The Battle of Amiens begins

#### **OCTOBER 4TH, 1918:**

Germany asked the Allies for an Armistice

#### OCTOBER 29TH, 1918:

**Germany's navy mutinied** 

#### OCTOBER 30TH. 1918: Turkey made peace

NOVEMBER 3RD, 1918: Austria made peace

#### **NOVEMBER 11TH, 1918:**

The Great War officially ends with the signing of an armistice



#### JUNE 28TH, 1919:

The Treaty of Versailles was signed by Germany



# CAUSES AND CONSEQUENCES OF THE GREAT WAR CAUSES CONSEQUENCES

#### NATIONALISM

Extreme Nationalism or national self-determination is a key factor in the outbreak of the Great War. Throughout the 19th century nationalistic ideals spread and led to the unification of Italy and Germany. These nations had to prove themselves as strong independent countries a