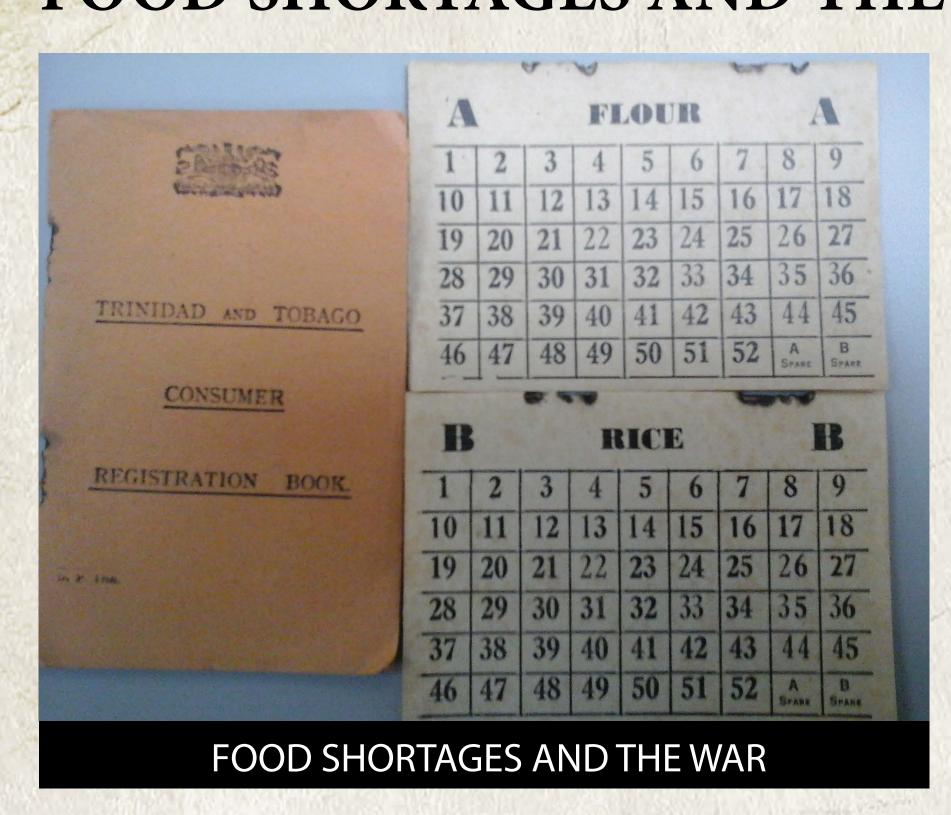

id that de Yankeys treat dem

Nice and deh give dem the better

Price.

This calypso captured the idea that women's main "contribution" was to provide sexual services to American soldiers and sailors. This also highlighted the absence of cash flow in households due to economic hardships of the war. This did not mean that there was no prostitution existing in Trinidad prior to the war, but it was the catalyst for it becoming more prominent especially near the two main U.S. bases stationed in Chaguaramas and Waller field.

Brereton, Bridget. "Women in Wartime." Trinidad Express Newspapers [Port of Spain] 20 Nov. 2013: n. pag. Print. Rohlehr, Gordon. Calypso and Society in Pre-Independence Trinidad. Kingston: The University of West Indies Press, 1990. Print.

#### FOOD SHORTAGES AND THE WAR



One of the consequences of World War II experienced by Trinidad and Tobago was food shortages. With the disruption of the importation of food from the Unites States, proposals for food rations were implemented. The Growling Tiger in his 1942 calypso, "Let Them Fight for a Thousand Years" emphasised the growing problem of food shortage as he stated:

Before the war I was living nice

Hot potato with me bacon, stew pork and rice

Toast bread with butter and jam

Seven eggs in the morning with junk o' ham

Today ah living like a wandering bird

If a see a pot for seconds ah can't find me food

Ah living by guess. Oh have sympathy!

Since the war declare with England and Germany

According to the Ecclesville Agricultural Society, "children and adults are starving in the country on account of