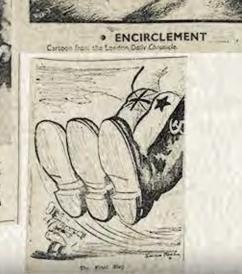

Y MADE KNICKERS

Harass Nazis Into Normandy In Move To Seal Off Cherbourg Port

French Push Chat With Vatican Guards Patriot Army Allied Forces Push Deeper

Trinidadian Freed From Nazis Now Homesick For The Sun featured by Tom Driberg, M.P., in June issue of the "Leader," a

Allied Troops Land In Northern France

Proceeding Satisfactorily



Churchill Says Invasion How Axis Once Terrorised The Globe





TRINIDAD PREPARES FOR

V.E. DAY CELEBRATION

NAZIS STATE HITLER PRE-WAR WORLD HAS IS DEAD

BEFLAGGED ISLAND PLANS Nazi Normandy Peninsula Line Smashed Ir. Centre As Soviets Open Drive And Germans Flee In Iraly Americans Slash Through

Crumbling Nazi Resistance

These newspaper clippings were collected from issues of The Trinidad Guardian, The Port of Spain Gazette and Evening News.













BY INCENDIARIES



## MAIN EVENTS OF WORLD WAR II

#### OCTOBER 25TH -NOVEMBER 1ST, 1936:

**Nazi Germany and** Fascist Italy sign a treaty of cooperation on October 25th and **November 1st, the Rome Berlin Axis** was announced.

#### **NOVEMBER 25TH, 1936:**

**Nazi Germany and Imperial Japan** signed the Anti-**Comintern Pact.** 

#### JULY 7TH, 1937:

**Japan invaded China** 

#### **APRIL 7TH, 1939:**

Albania



#### **AUGUST 23RD, 1939:**

**Nazi Germany and the Soviet Union signed a** nonaggression Pact

#### SEPTEMBER 1ST, 1939

Germany invaded Poland, initiating The Second World War



Bombed: Danzig is "Annexed"

FRANCE DECLARES "STATE OF SIEGE"

SEPTEMBER 3RD, 1939:

**Great Britain and France** 

declared war on Germany.

**Fascist Italy invaded** 





JUNE 22ND, 1941: