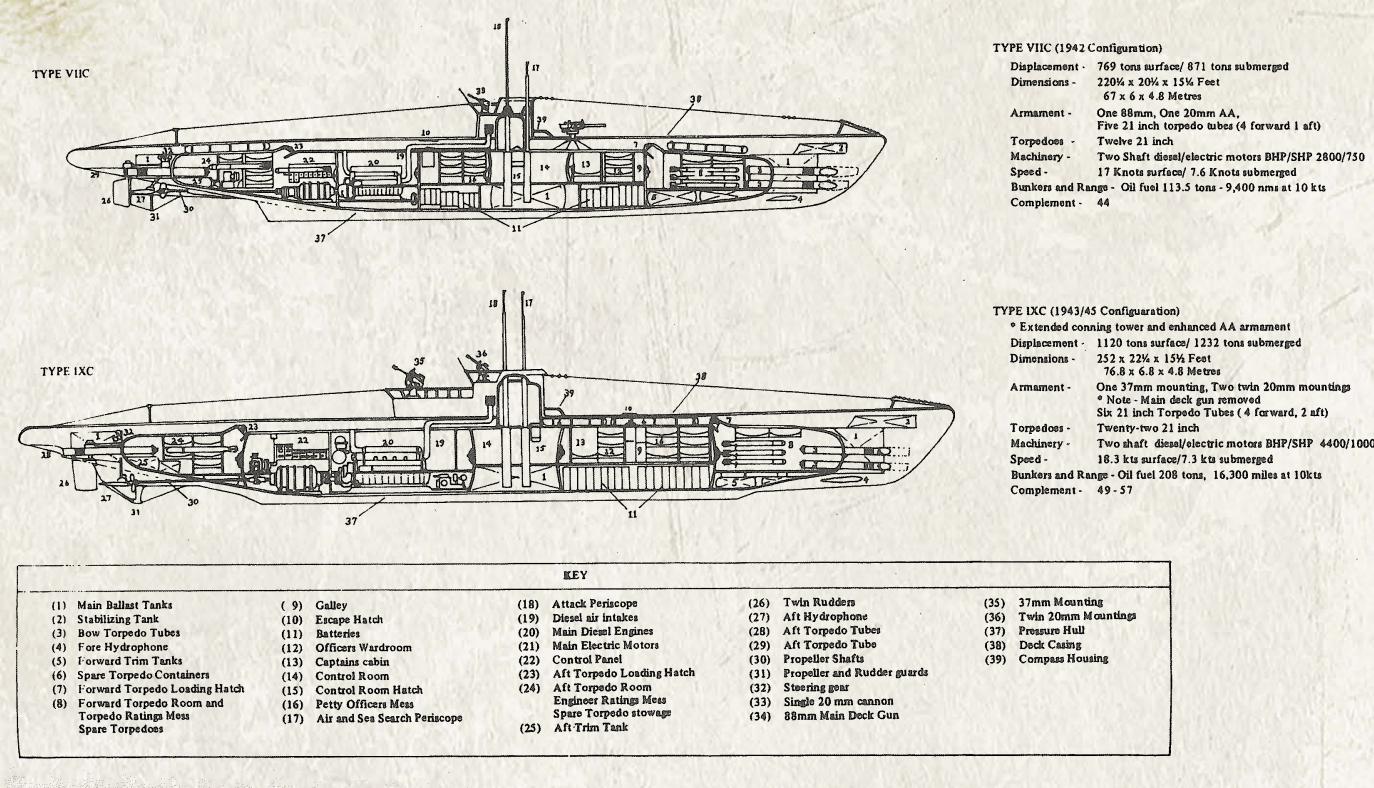

nited Nations has a charter containing nineteen (19) chapters and clearly listed purposes.

#### RISE OF NEW WORLD SUPERPOWERS

At the end of World War II a shift in world powers occurred. France and Britain faced economic challenges both on a domestic front and in their colonies. These problems fueled the demand of their colonies for Independence. To be a superpower, a nation needs to have a strong economy, an overpowering military, immense international political power and related to this a strong national ideology. These were the characteristics that were once held by Britain and France but now belonged to the United States of America and The Union of Soviet Socialist Republics.

## WORLD WAR II THE TRINIDAD AND TOBAGO EXPERIENCE

#### THE BATTLE OF THE CARRIBEAN AND THE U-BOAT MENACE



Cross-section of a U-boat. (Gaylord Kelshall, The U-Boat War in the Caribbean [Shrewsbury, UK: Airlife, 1994].)

The Battle of the Caribbean (1941-1945) was a naval campaign during World War II. In this battle the German navy used U-Boats. The term U-Boat is derived from the German "Unterseeboot" which means 'undersea boat' which refers to all German navy submarines. The German naval operation in the Caribbean was codenamed "Operation Neualnd". The period 1942 to 1943 was the most successful period for Caribbean German U-Boat operations in which a 150 mile strip around Trinidad suffered the greatest concentration of shipping losses experienced anywhere during World War II. The Growling Tiger in his 1939 calypso 'The Best Place is the United States" lamented the poor defensibility of Trin