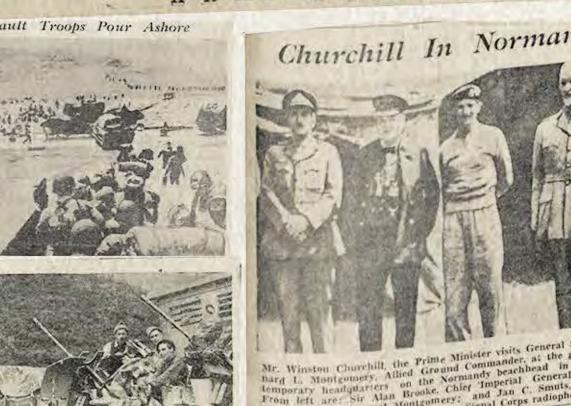

ASILY MADE KNICKERS

Harass Nazis Into Normandy In Move To Seal Off Cherbourg Port

French Push Chat With Vatican Guards Patriot Army Allied Forces Push Deeper

Trinidadian Freed From Nazis Now Homesick For The Sun featured by Tom Driberg, M.P., in June issue of the "Leader," a

Allied Troops Land In Northern France

Proceeding Satisfactorily



Churchill Says Invasion How Axis Once Terrorised The Globe





TRINIDAD PREPARES FOR

V.E. DAY CELEBRATION

NAZIS STATE HITLER PRE-WAR WORLD HAS IS DEAD

BEFLAGGED ISLAND PLANS Nazi Normandy Peninsula Line Smashed Ir. Centre As Soviets Open Drive And Germans Flee In Iraly Americans Slash Through

Crumbling Nazi Resistance

These newspaper clippings were collected from issues of The Trinidad Guardian, The Port of Spain Gazette and Evening News.













BY INCENDIARIES



## MAIN EVENTS OF WORLD WAR II

#### OCTOBER 25TH -NOVEMBER 1ST, 1936:

**Nazi Germany and** Fascist Italy sign a treaty of cooperation on October 25th and **November 1st, the Rome Berlin Axis** was announced.

#### **NOVEMBER 25TH, 1936:**

**Nazi Germany and Imperial Japan** signed the Anti-**Comintern Pact.** 

#### JULY 7TH, 1937:

**Japan invaded China** 

#### **APRIL 7TH, 1939:**

Albania



#### **AUGUST 23RD, 1939:**

**Nazi Germany and the Soviet Union signed a** nonaggression Pact

#### SEPTEMBER 1ST, 1939

Germany invaded Poland, initiating The Second World War



Bombed: Danzig is "Annexed"

FRANCE DECLARES "STATE OF SIEGE"

SEPTEMBER 3RD, 1939:

**Great Britain and France** 

declared war on Germany.

**Fascist Italy invaded** 





JUNE 22ND, 194